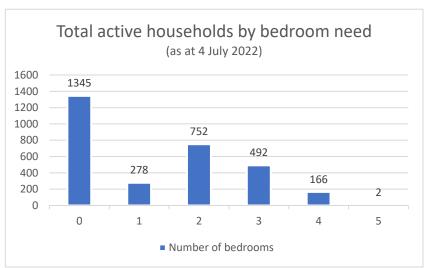

| Total active households by<br>Bedroom Need |                         |  |  |  |  |
|--------------------------------------------|-------------------------|--|--|--|--|
| Bedroom                                    | Total active households |  |  |  |  |
| 0                                          | 1345                    |  |  |  |  |
| 1                                          | 278                     |  |  |  |  |
| 2                                          | 752                     |  |  |  |  |
| 3                                          | 492                     |  |  |  |  |
| 4                                          | 166                     |  |  |  |  |
| 5                                          | 2                       |  |  |  |  |
| Total                                      | 3035                    |  |  |  |  |