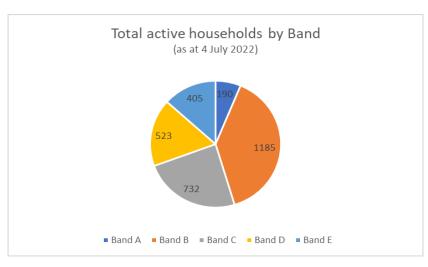

## **Keyways Annual Statistics Housing Demand as at 3 July 2022**

| Total active households by Band |       |  |  |  |
|---------------------------------|-------|--|--|--|
| Band                            | Total |  |  |  |
| Band A                          | 190   |  |  |  |
| Band B                          | 1185  |  |  |  |
| Band C                          | 732   |  |  |  |
| Band D                          | 523   |  |  |  |
| Band E                          | 405   |  |  |  |
| Total                           | 3035  |  |  |  |