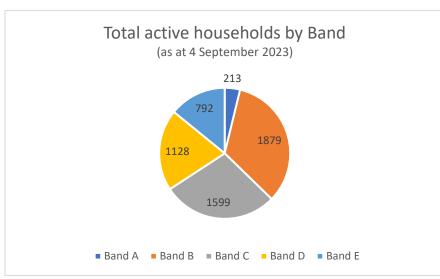

## **Keyways Annual Statistics Housing Demand as of 4 September 2023**

| Total active households by Band |       |  |  |  |
|---------------------------------|-------|--|--|--|
| Band                            | Total |  |  |  |
| Band A                          | 213   |  |  |  |
| Band B                          | 1879  |  |  |  |
| Band C                          | 1599  |  |  |  |
| Band D                          | 1128  |  |  |  |
| Band E                          | 792   |  |  |  |
| Total                           | 5611  |  |  |  |