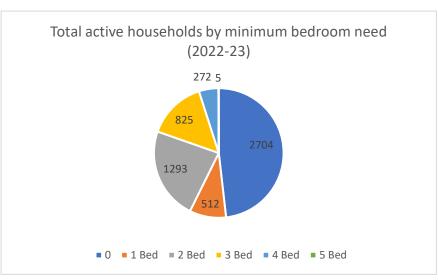

| Total active households by<br>Bedroom Need |                         |  |  |  |
|--------------------------------------------|-------------------------|--|--|--|
| Bedroom                                    | Total active households |  |  |  |
| 0                                          | 2704                    |  |  |  |
| 1                                          | 512                     |  |  |  |
| 2                                          | 1293                    |  |  |  |
| 3                                          | 825                     |  |  |  |
| 4                                          | 272                     |  |  |  |
| 5                                          | 5                       |  |  |  |
| Total                                      | 5611                    |  |  |  |