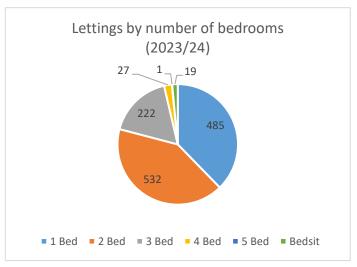

| Lettings by number of bedrooms |       |  |  |
|--------------------------------|-------|--|--|
| Bedrooms                       | Total |  |  |
| 1 Bed                          | 485   |  |  |
| 2 Bed                          | 532   |  |  |
| 3 Bed                          | 222   |  |  |
| 4 Bed                          | 27    |  |  |
| 5 Bed                          | 1     |  |  |
| Bedsit 19                      |       |  |  |
| Total 1286                     |       |  |  |