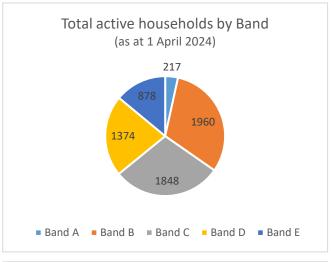

## Housing Demand - All data as of 1 April 2024

| Total active households by Band |       |  |  |
|---------------------------------|-------|--|--|
| Band                            | Total |  |  |
| Band A                          | 217   |  |  |
| Band B                          | 1960  |  |  |
| Band C                          | 1848  |  |  |
| Band D                          | 1374  |  |  |
| Band E 878                      |       |  |  |
| Total 6277                      |       |  |  |