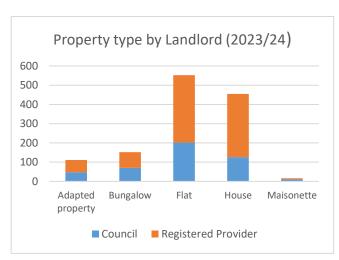

| Property type by Landlord |         |                        |       |  |
|---------------------------|---------|------------------------|-------|--|
| Туре                      | Council | Registered<br>Provider | Total |  |
| Adapted property          | 47      | 64                     | 111   |  |
| Bungalow                  | 70      | 82                     | 152   |  |
| Flat                      | 202     | 350                    | 552   |  |
| House                     | 126     | 329                    | 455   |  |
| Maisonette                | 10      | 6                      | 16    |  |
| Total                     | 455     | 831                    | 1286  |  |