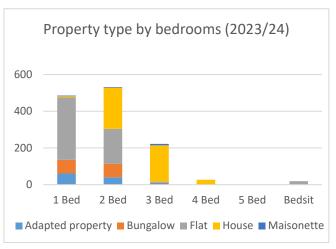

| Property type by bedrooms |          |          |          |          |          |            |       |
|---------------------------|----------|----------|----------|----------|----------|------------|-------|
| Туре                      | 1<br>Bed | 2<br>Bed | 3<br>Bed | 4<br>Bed | 5<br>Bed | Bed<br>sit | Total |
| Adapted property          | 61       | 40       | 9        | 1        | 0        | 0          | 111   |
| Bungalow                  | 75       | 73       | 4        | 0        | 0        | 0          | 152   |
| Flat                      | 340      | 191      | 3        | 0        | 0        | 18         | 552   |
| House                     | 6        | 224      | 198      | 26       | 1        | 0          | 455   |
| Maisonette                | 3        | 4        | 8        | 0        | 0        | 1          | 16    |
| Total                     | 485      | 532      | 222      | 27       | 1        | 19         | 1286  |