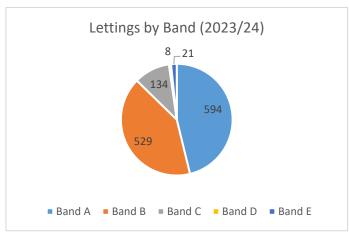

## Lettings - Offers made in 2023/24 now housed

| Lettings by Band |       |  |  |
|------------------|-------|--|--|
| Band             | Total |  |  |
| Α                | 594   |  |  |
| В                | 529   |  |  |
| С                | 134   |  |  |
| D                | 8     |  |  |
| Е                | 21    |  |  |
| Total            | 1286  |  |  |