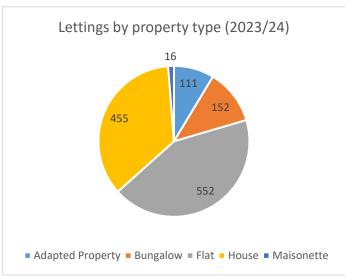

| Lettings by Property Type |       |  |  |
|---------------------------|-------|--|--|
| Туре                      | Total |  |  |
| Adapted Property          | 111   |  |  |
| Bungalow                  | 152   |  |  |
| Flat                      | 552   |  |  |
| House                     | 455   |  |  |
| Maisonette                | 16    |  |  |
| Total                     | 1286  |  |  |