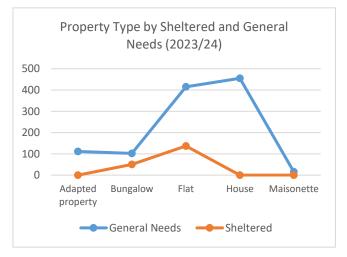

| Property type by Sheltered/General Needs |                  |           |       |  |
|------------------------------------------|------------------|-----------|-------|--|
| Туре                                     | General<br>Needs | Sheltered | Total |  |
| Adapted property                         | 111              | 0         | 111   |  |
| Bungalow                                 | 102              | 50        | 152   |  |
| Flat                                     | 415              | 137       | 552   |  |
| House                                    | 455              | 0         | 455   |  |
| Maisonette                               | 16               | 0         | 16    |  |
| Total                                    | 1099             | 187       | 1286  |  |