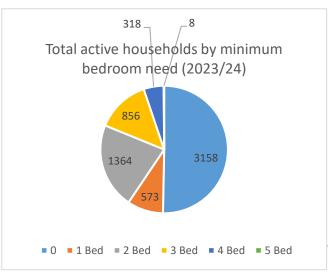

| Total active households by<br>Minimum Bedroom Need |                         |  |  |
|----------------------------------------------------|-------------------------|--|--|
| Bedroom                                            | Total active households |  |  |
| 0                                                  | 3158                    |  |  |
| 1                                                  | 573                     |  |  |
| 2                                                  | 1364                    |  |  |
| 3                                                  | 856                     |  |  |
| 4                                                  | 318                     |  |  |
| 5                                                  | 8                       |  |  |
| Total 6277                                         |                         |  |  |